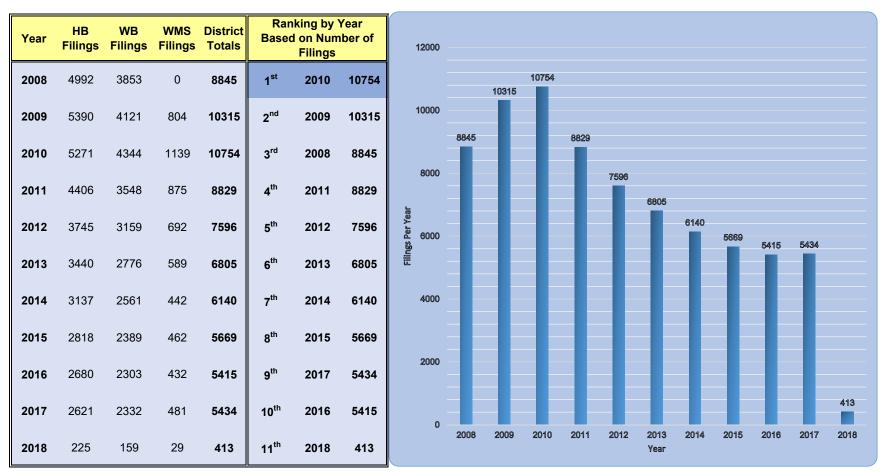

#### Calendar Year Case Filings 2008 through 2018\*

\* Year 2018 (through January)